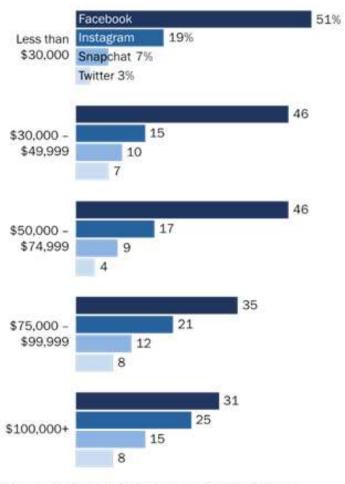

#### Snapchat More Likely to Be Used Most Often by Wealthier Teens; Facebook Most Popular Among Lower Income Youth

Among teens ages 13 to 17, the % of teens who use \_\_\_\_ most often, by household income

Source: Pew Research Center's Teens Relationship Survey, September 25-October 9, 2014 and February 10-March 16, 2015 (n=1,016 teens ages 13 to 17).

PEW RESEARCH CENTER