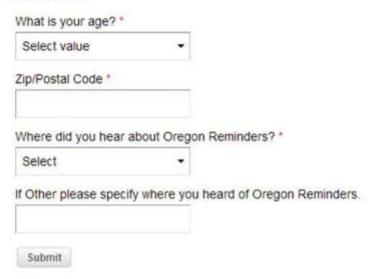

#### Web Apps: Oregon Reminders

#### Welcome to the Oregon Reminders System.

This is the place where you can set your own reminders to test for HIV and other STDs, to take medications, refill prescriptions and sign up for weekly educational health tips. All the information stored in this system is secure, private and HIPAA compliant.

#### To get started: