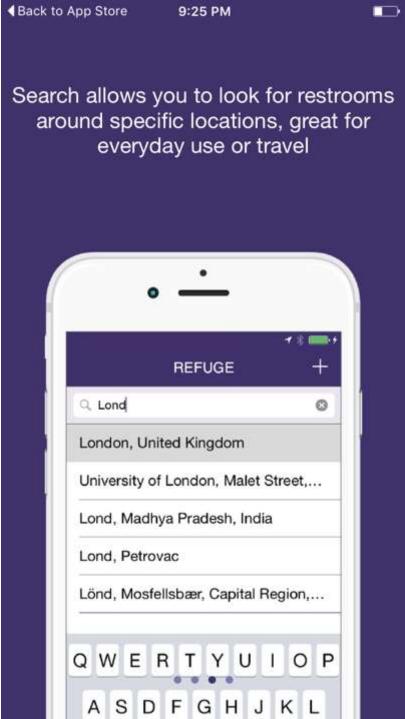

### **Apps: REFUGE**

- REFUGE provides safe restroom locations through a database collected through crowdsourcing
- Predecessor is Safe2Pee