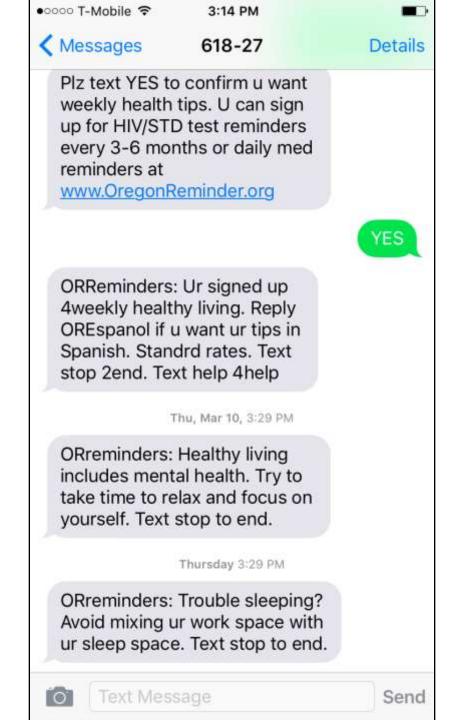

#### Web Apps: Oregon Reminders

#### Welcome to the Oregon Reminders System.

This is the place where you can set your own reminders to test for HIV and other STDs, to take medications, refill prescriptions and sign up for weekly educational health tips. All the information stored in this system is secure, private and HIPAA compliant.