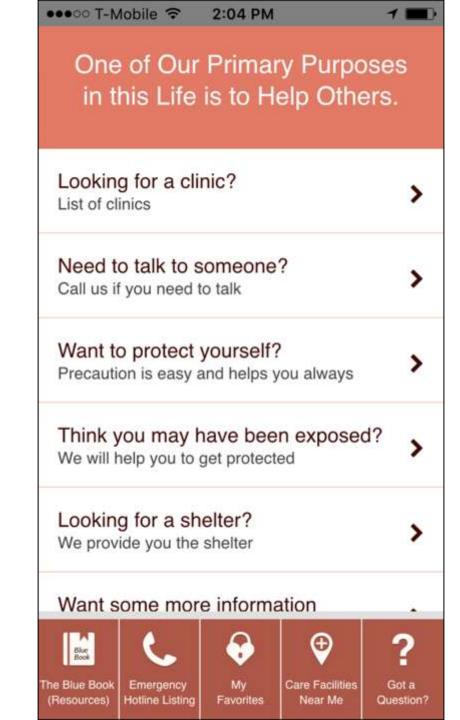

### **Apps: Hi52Health**

- Up to date articles on resources, HIV news, youth and City of Houston information.
- Ability to submit questions to avatar "Ask Tiff/Ty"
- Reminders, event, and connections to care