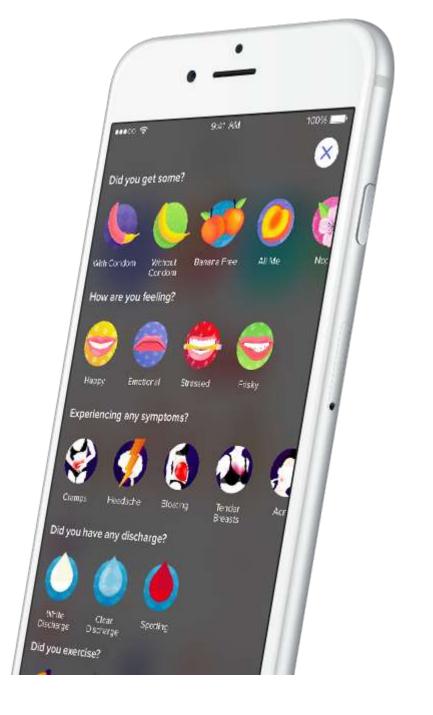

## **Apps: Eve by Glow**

- Helps young women understand their reproductive health and cycle
- Parent app is Glow designed to help women get pregnant