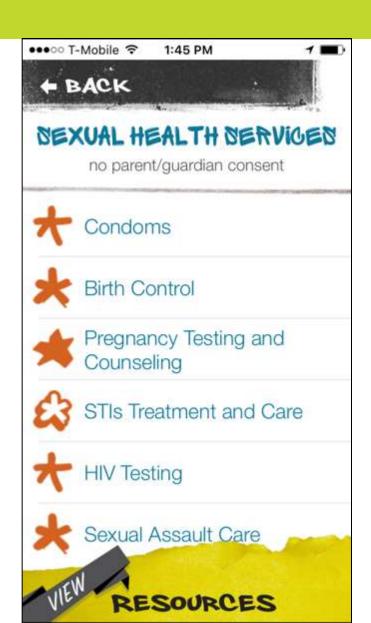

#### **Apps: Healthy Oakland Teens**

- Connects to the closest teen clinics and school based health centers
- Free for all OUSD students as part of a comprehensive sex education curriculum.

## **Apps: Healthy Oakland Teens**

"...It's really useful when a friend needs the information."

"Teens In Oakland should definitely download this app. [The app] is useful for anything you need or have questions for!"