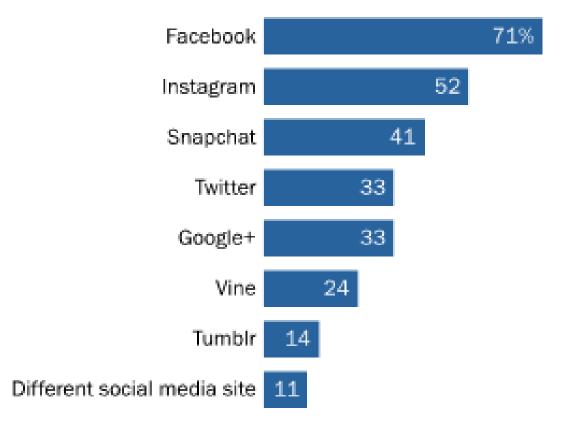

#### Facebook, Instagram and Snapchat Top Social Media Platforms for Teens

% of all teens 13 to 17 who use ...

Source: Pew Research Center's Teens Relationships Survey, Sept. 25-Oct. 9, 2014 and Feb. 10-Mar. 16, 2015. (n=1,060 teens ages 13 to 17).