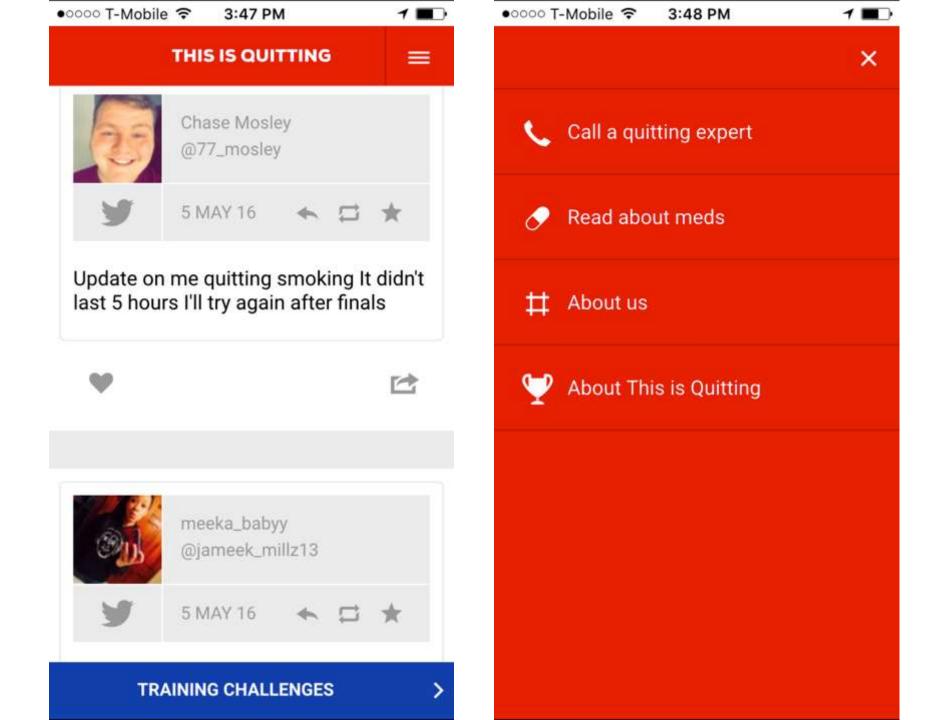

## **Apps: This Is Quitting**

- By the Truth Initiative
- Social component
- Connection to quitting counselors