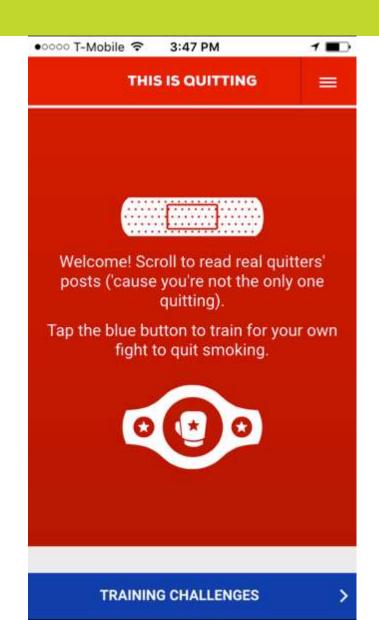

## **Apps: This Is Quitting**

- By the Truth Initiative
- Social component
- Connection to quitting counselors