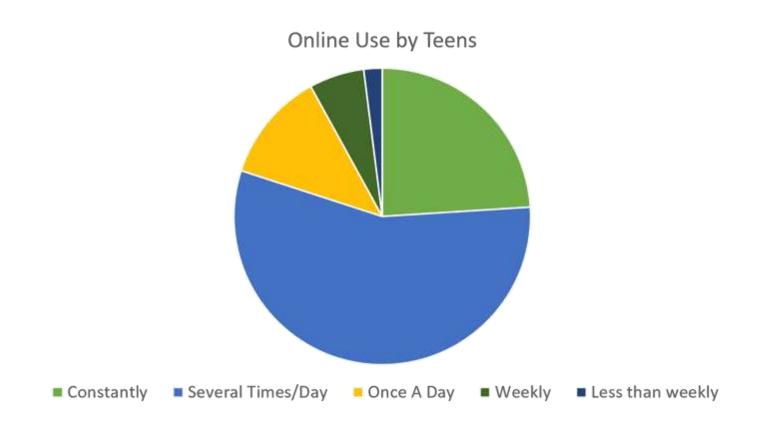

s

Discover what works

Evangelize our learnings











**#ythlive** 

April 24–26, 2016
San Francisco
yth.org/live





# Understanding Youth & Social Media





How much do you know about social media?



#### Social media explained

"Platforms that enable the interactive web by engaging users to participate in, comment on and create content as means of communicating with their social [contacts], other users and the public."





#### Talk To Your Neighbor: Social Media

Why do youth like social media so much?





#### Why do youth use social media?

- Privacy
- Self-expression
- Discover interests & learn
- Their friends use it
- Socializing for the always-connected generation
- Social media is normal and expected







**Group Poll** 



#### 92 percent of teens go online daily





#### Snapchat More Likely to Be Used Most Often by Wealthier Teens; Facebook Most Popular Among Lower Income Youth

Among teens ages 13 to 17, the % of teens who use \_\_\_\_ most often, by household income



Source: Pew Research Center's Teens Relationship Survey, September 25-October 9, 2014 and February 10-March 16, 2015 (n=1,016 teens ages 13 to 17).

PEW RESEARCH CENTER

#### Facebook, Instagram and Snapchat Top Social Media Platforms for Teens

% of all teens 13 to 17 who use ...



Source: Pew Research Center's Teens Relationships Survey, Sept. 25-Oct. 9, 2014 and Feb. 10-Mar. 16, 2015. (n=1,060 teens ages 13 to 17).

PEW RESEARCH CENTER

| 33% of Teens with Cell Phones Use Messaging Apps % of teen cell phone users who use messaging apps (i.e. |                                |