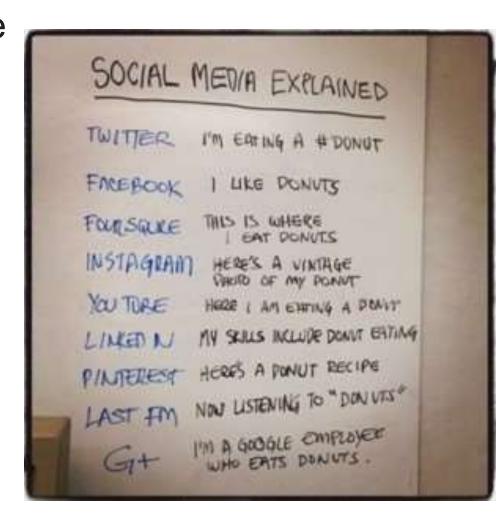

#### Social media explained

"Platforms that enable the interactive web by engaging users to participate in, comment on and create content as means of communicating with their social [contacts], other users and the public."