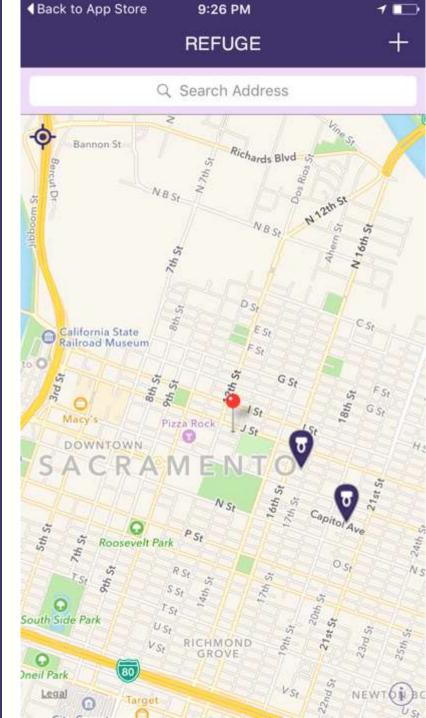

### **Apps: REFUGE**

- REFUGE provides safe restroom locations through a database collected through crowdsourcing
- Predecessor is Safe2Pee