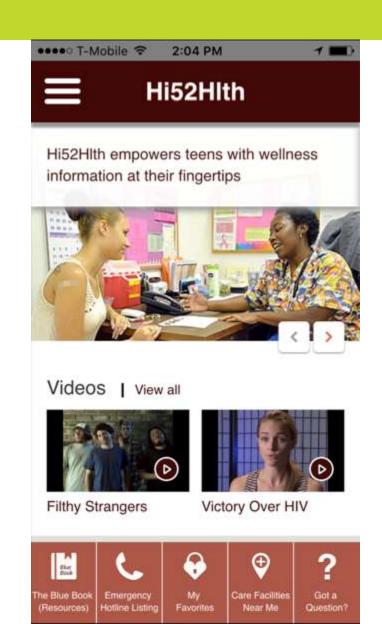

### **Apps: Hi52Health**

- Up to date articles on resources, HIV news, youth and City of Houston information.
- Ability to submit questions to avatar "Ask Tiff/Ty"
- Reminders, event, and connections to care

#### Articles | View all

Sexual Risk Behavior: HIV, STD, & amp; Teen Pregnancy Prevention

Posted on: 15 Apr 2015 Author: CDC

Many young people engage in sexual risk behaviors that can result in unintended health outcomes. For example, among U.S. high school students surveyed in 201347% had ever had sexual intercourse.34% ha...