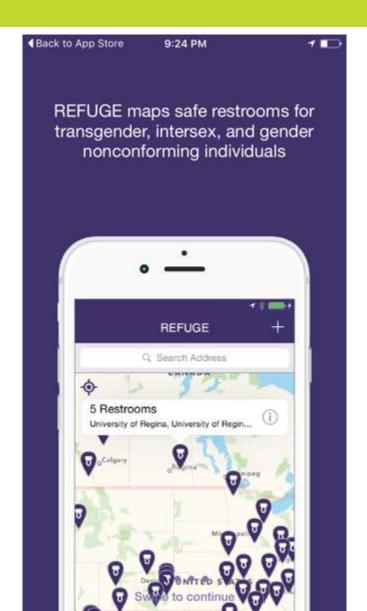

### **Apps: REFUGE**

- REFUGE provides safe restroom locations through a database collected through crowdsourcing
- Predecessor is Safe2Pee