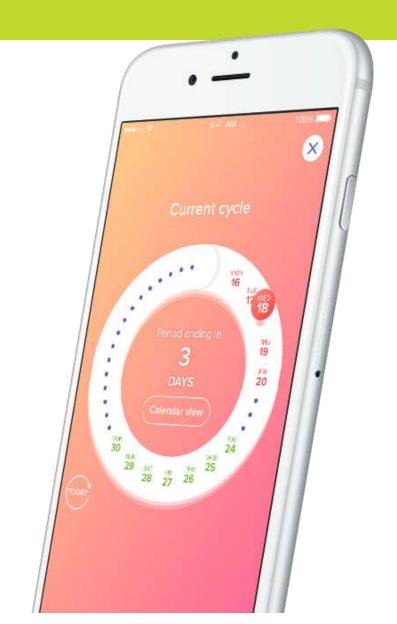

## **Apps: Eve by Glow**

- Helps young women understand their reproductive health and cycle
- Parent app is Glow designed to help women get pregnant