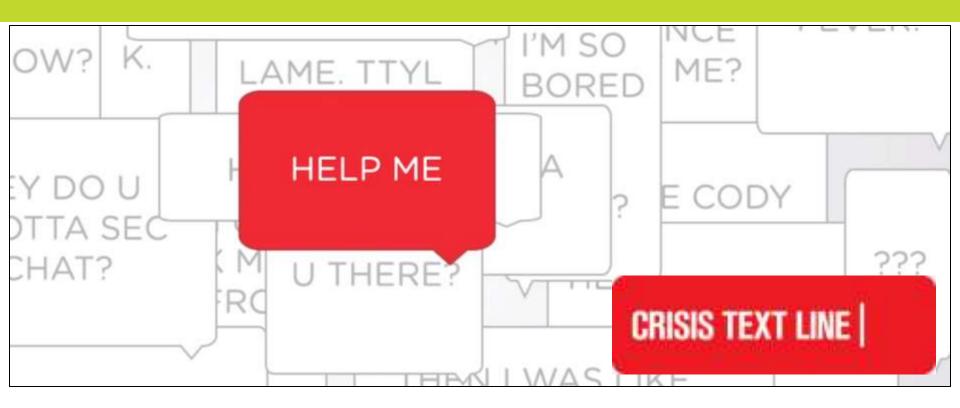

#### **SMS: Crisis Text Line**

- Text 741-741 from anywhere in the USA, anytime, about any type of crisis.
- Crisis Counselor receives the text, responds, and helps.