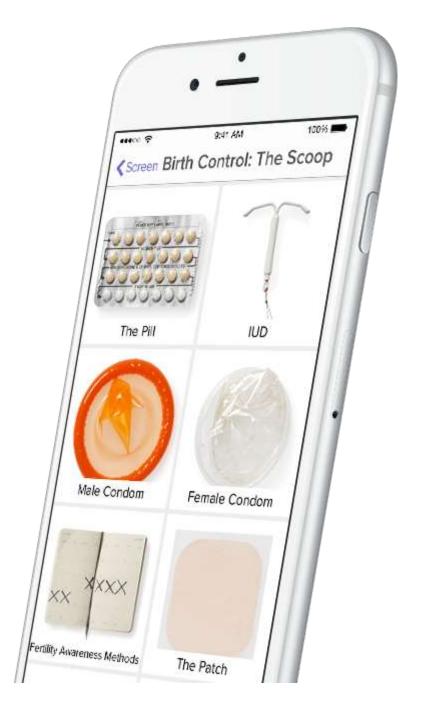

vatar "Ask Tiff/Ty"
- Reminders, event, and connections to care





#### Articles | View all



Sexual Risk Behavior: HIV, STD, & amp; Teen Pregnancy Prevention

Posted on: 15 Apr 2015 Author: CDC

Many young people engage in sexual risk behaviors that can result in unintended health outcomes. For example, among U.S. high school students surveyed in 201347% had ever had sexual intercourse.34% ha...

#### About HIV/AIDS

Posted on: 16 Mar 2015

Author: CDC

#### PrEP

Posted on: 17 Feb 2015

Author: CDC

#### CDC Fact Sheet:

Information for Teens: Staying Healthy and Preventing STDs

Posted on: 04 Sep 2014

Author: CDC















## **Apps: Eve by Glow**

- Helps young women understand their reproductive health and cycle
- Parent app is Glow designed to help women get pregnant









## **Apps: This Is Quitting**

- By the Truth Initiative
- Social component
- Connection to quitting counselors







### **Apps: REFUGE**

- REFUGE provides safe restroom locations through a database collected through crowdsourcing
- Predecessor is Safe2Pee









## **Devices: Zamzee**



# Talk to Your Neighbor: Pick an App

Pick an app. Download it. Share what you like/dislike. How could you use it?

- Healthy Oakland Teens
- Hi52Health
- This is Quitting
- Eve by Glow





# Livestreaming



# Common Live Stream Platforms



- Periscope\*\*
- Meerkat
- Hang w/
- LiveStream
- UStream
- Stringwire
- Snapchat
- Vine



# Have I ever seen a live stream?









Apps you may use every day, like Snapchat, Vine, Skype, and Google Hangouts, are live streams too!

# You can even live str