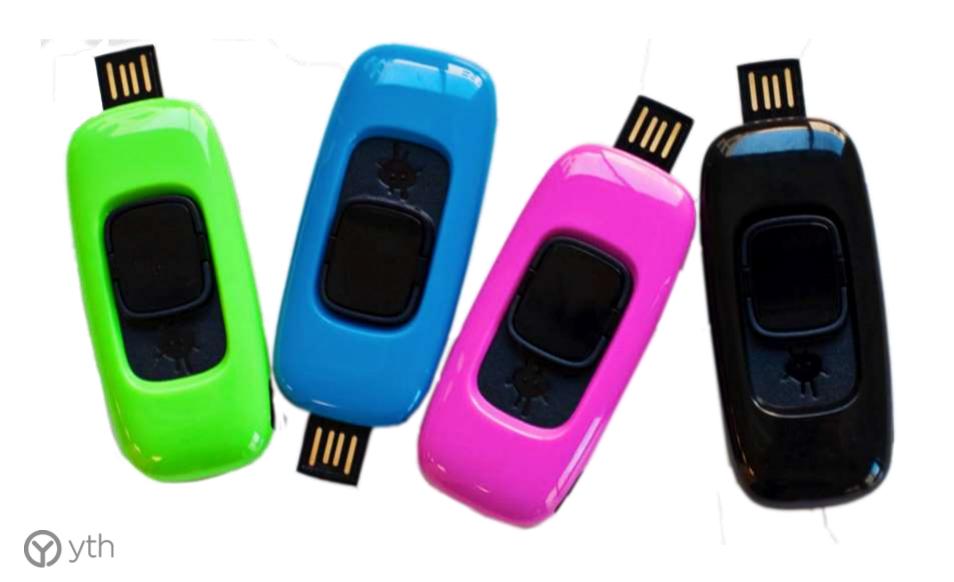

For example, among U.S. high school students surveyed in 201347% had ever had sexual intercourse.34% ha...

#### About HIV/AIDS

Posted on: 16 Mar 2015

Author: CDC

#### PrEP

Posted on: 17 Feb 2015

Author: CDC

#### CDC Fact Sheet:

Information for Teens: Staying Healthy and Preventing STDs

Posted on: 04 Sep 2014

Author: CDC















## **Apps: Eve by Glow**

- Helps young women understand their reproductive health and cycle
- Parent app is Glow designed to help women get pregnant









## **Apps: This Is Quitting**

- By the Truth Initiative
- Social component
- Connection to quitting counselors







### **Apps: REFUGE**

- REFUGE provides safe restroom locations through a database collected through crowdsourcing
- Predecessor is Safe2Pee









## **Devices: Zamzee**



# Talk to Your Neighbor: Pick an App

Pick an app. Download it. Share what you like/dislike. How could you use it?

- Healthy Oakland Teens
- Hi52Health
- This is Quitting
- Eve by Glow





# Livestreaming



# Common Live Stream Platforms



- Periscope\*\*
- Meerkat
- Hang w/
- LiveStream
- UStream
- Stringwire
- Snapchat
- Vine



# Have I ever seen a live stream?









Apps you may use every day, like Snapchat, Vine, Skype, and Google Hangouts, are live streams too!

# You can even live stream with facebook!





### How are live streams used?

- To entertain music, internet personalities, celebrities
- To educate- online schooling, webinars, sharing information
- To communicate- conversation, meetings
- To promote- self, professional, business
- To connect- friends, family, onli