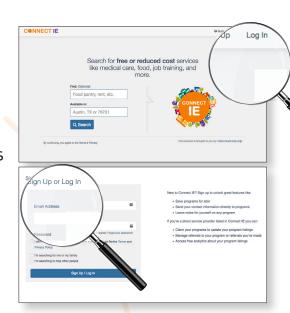

**How Connect IE works:** Community-based organizations like yours can streamline the way your team operates. Visit **www.ConnectIE.org** from your laptop, desktop or smartphone and start searching! With *Connect IE*, you can find:

• Food

- Transportation
- Housing Services
- Job training
- Other low-cost or free programs

To log in, see the Provider Training Guide.

**Benefits of Connect IE:** It provides instant access to programs located in every zip code in the Inland Empire. *Connect IE* reports how many people are using your program. Plus, it can track the referrals you make.